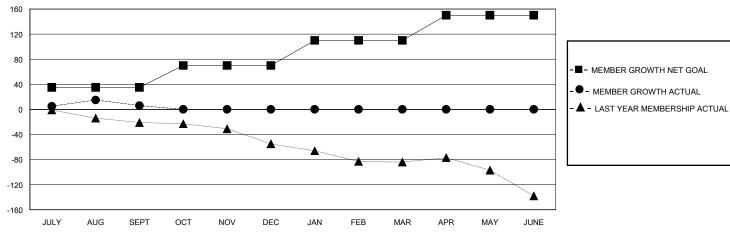

## GOALS AND ACTUAL MEMBERS CUMULATIVE

|                  |    |                                | 1                               |              |   |
|------------------|----|--------------------------------|---------------------------------|--------------|---|
| DROPPED CLUBS: 2 |    | 13 CLUBS OF 61 ADDED 1 OR MORE | GENDER DISTRIBUTION             |              |   |
|                  |    | NEW MEMBERS                    | MALE                            | 414 (49.17%) |   |
|                  |    |                                | FEMALE                          | 428 (50.83%) |   |
| DROPPED MEMBERS  |    |                                |                                 |              |   |
| DECEASED         | 4  | CLICK HERE FOR CUMULATIVE      | TOTAL FAMILY UNIT MEMBERS       |              | 0 |
| CLUB CANCELLED   | 0  | MEMBERSHIP DATA                | FAMILY MEMBERS PAYING HALF DUES |              | 0 |
| OTHER            | 19 |                                |                                 |              | U |
| TOTAL            | 23 |                                |                                 |              |   |